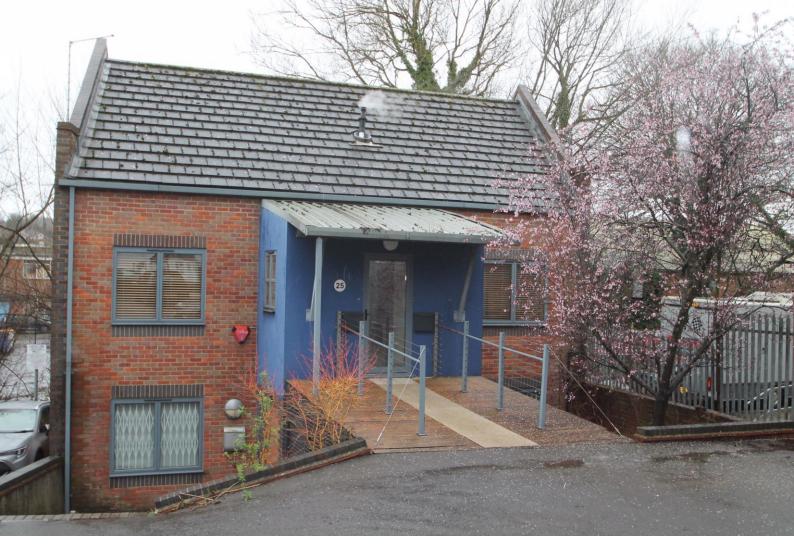

# 25 West Wycombe Road

High Wycombe HP11 2LQ Monthly Rental Of £1,100

- Brand new one bedroom first floor flat
- Two private parking spaces
- Central location
- · Open plan kitchen and living area
- Double bedroom, separate shower room
- EPC Rating: D Council Tax band: tbc

#### **PROPERTY FACTS**

Available now unfurnished this spacious one bedroom first floor apartment is ideally located just a few minutes walk of the Eden Shopping centre. Entrance Hall....Stunning Living/Dining/Kitchen with striking well equipped kitchen and stream-side views....Master bedroom ....Shower room with modern white suite....There are two allocated parking spaces.

A beautifully converted first floor, one bedroom apartment, featuring a modern fitted kitchen space, open plan to the lounge. There is a good sized bedroom and a shower room. To the front of the property are two parking spaces and the River Wye runs along the rear of the property. The apartment is available now on an unfurnished basis.

#### **DIRECTIONS**

In an approach from High Wycombe centre, leave on the A40 West Wycombe Road, towards Oxford, and proceed through the main traffic lights at the crossroads. The property is located shortly along on the left hand side with parking to the front of the building.